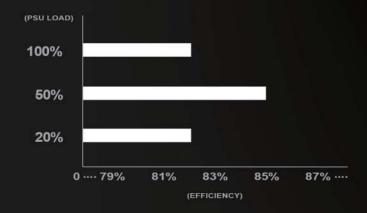

Designed for 80 PLUS level of efficiency to reduce wasted heat and save on electricity.