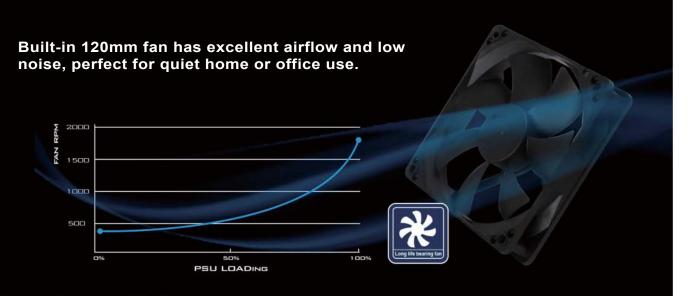

## Specifications

| Model No.             | SST-ST65F-ES230                     |  |
|-----------------------|-------------------------------------|--|
| Color                 | Black (lead-free paint)             |  |
| Cooling System        | Single 120mm silent fan             |  |
| Noise Level           | 18 dBA minimum                      |  |
| MTBF                  | 100,000 hours                       |  |
| Operating temperature | 0 ~ 40℃                             |  |
| Dimension             | 150 mm (W) × 86 mm (H) × 140 mm (D) |  |