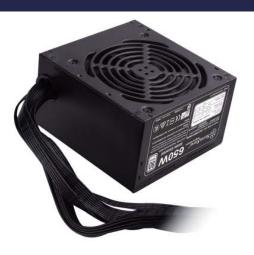

## ST65F-ES230

80 PLUS 230V EU 650W ATX power supply with all black flat cable design.

- · High efficiency with 80 PLUS certification
- 24/7 continuous power output with 40°C operating temperature
- Class-leading single +12V rail
- Active PFC Circuitry
- PCI-E 8pin and PCI-E 6pin connector support
- Silent running 120mm fan with 18dBA
- All-black flat cables design