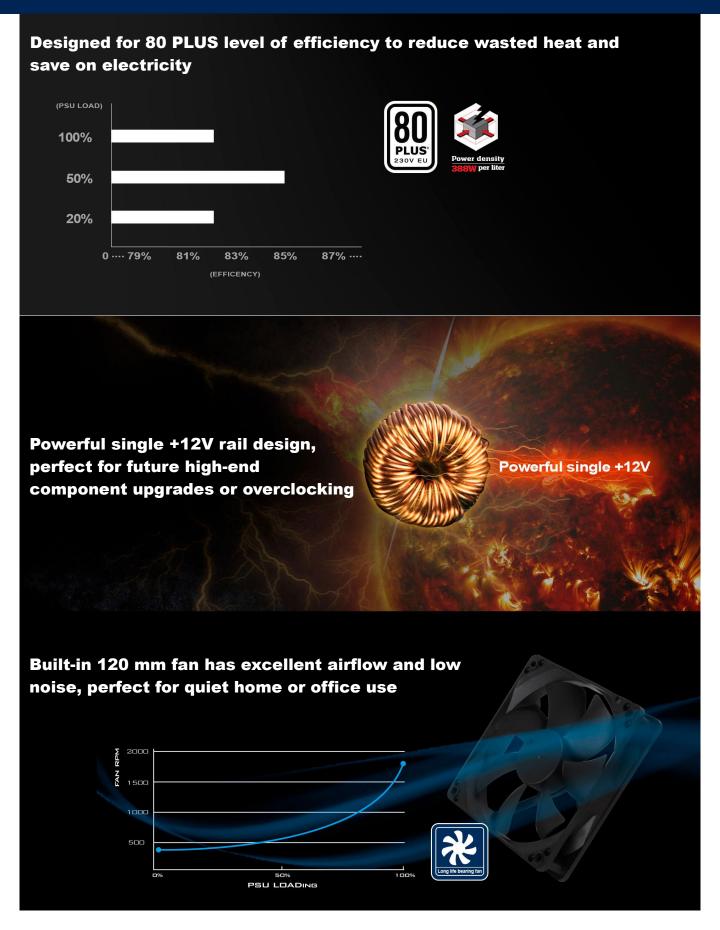

## 80 PLUS 230V EU 700W ATX power supply

**700W** 

- High efficiency with 80 PLUS certification
- Dual EPS 8pin with multiple PCI-E 8 / 6pin connectors support
- 24/7 continuous power output with 40°C operating temperature
- Class-leading single +12V rail
- Active PFC Circuitry
- Silent running 120mm fan with 18dBA