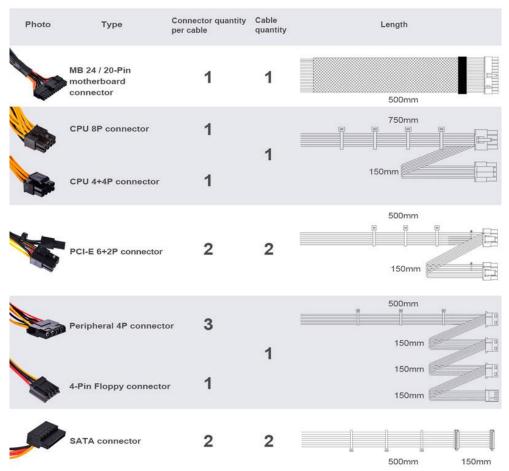

## 80 PLUS 230V EU 700W ATX power supply

**700W** 

- High efficiency with 80 PLUS certification
- Dual EPS 8pin with multiple PCI-E 8 / 6pin connectors support
- 24/7 continuous power output with 40°C operating temperature
- Class-leading single +12V rail
- Active PFC Circuitry
- Silent running 120mm fan with 18dBA