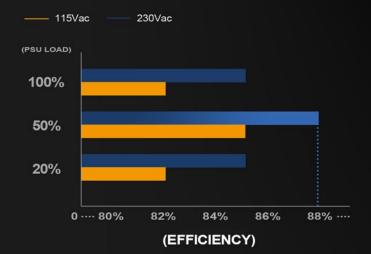

Designed for 80 PLUS Bronze level of efficiency to reduce wasted heat and save on electricity

500RPM

0

20

100

70