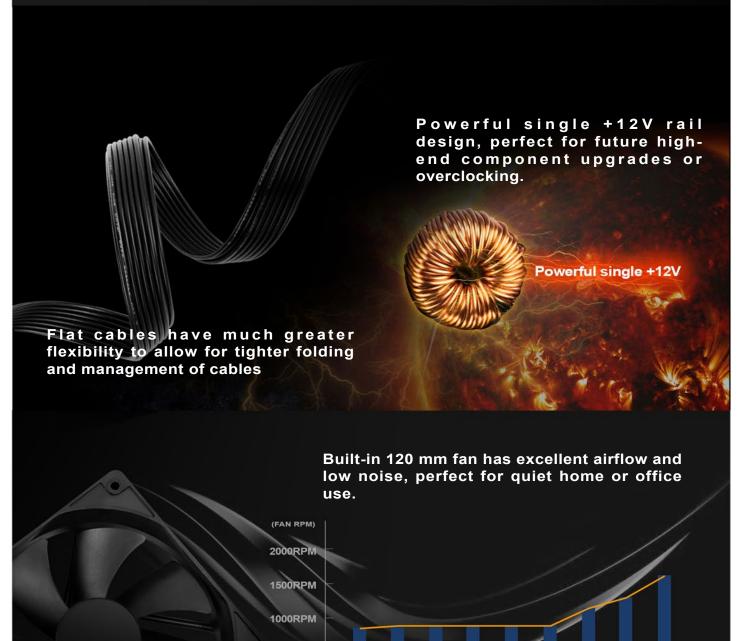

## VIVA Series VIVA550

80 PLUS Bronze 550W ATX power supply

- High efficiency with 80 PLUS Bronze certification
- 24/7 continuous power output with 40°C operating temperature
- Class-leading single +12V rail
- Silent running 120mm fan with 18 dBA minimum
- PCIe 8 pin and PCIe 6 pin connectors support
- All black flat cables
- · Multiple protection circuitry
- Active PFC